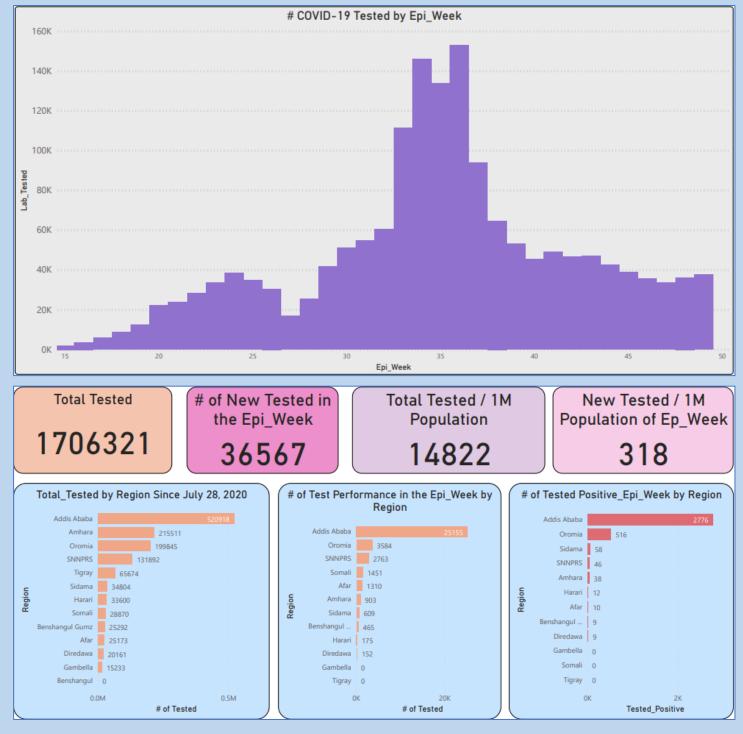

#### Laboratory related activities

- As of 13 December 2020, a total of 1,706,321 samples have been tested for COVID-19 by laboratories across
  the country.
- 36,567 laboratory tests were processed during the WHO Epi-Week-50, which is a 3.37% decrease compared to that of Epi-Week-49.
- The laboratory test positivity rate for the WHO-Epi-Week-50 is 9.50%, which is a bit lower than the preceding week (9.94%).
- The overall positivity rate for the laboratory test since the occurrence of the disease in the country is 6.84%.

Fig. 8: Summary of COVID-19 laboratory testing as of December 13, 2020, Ethiopia.