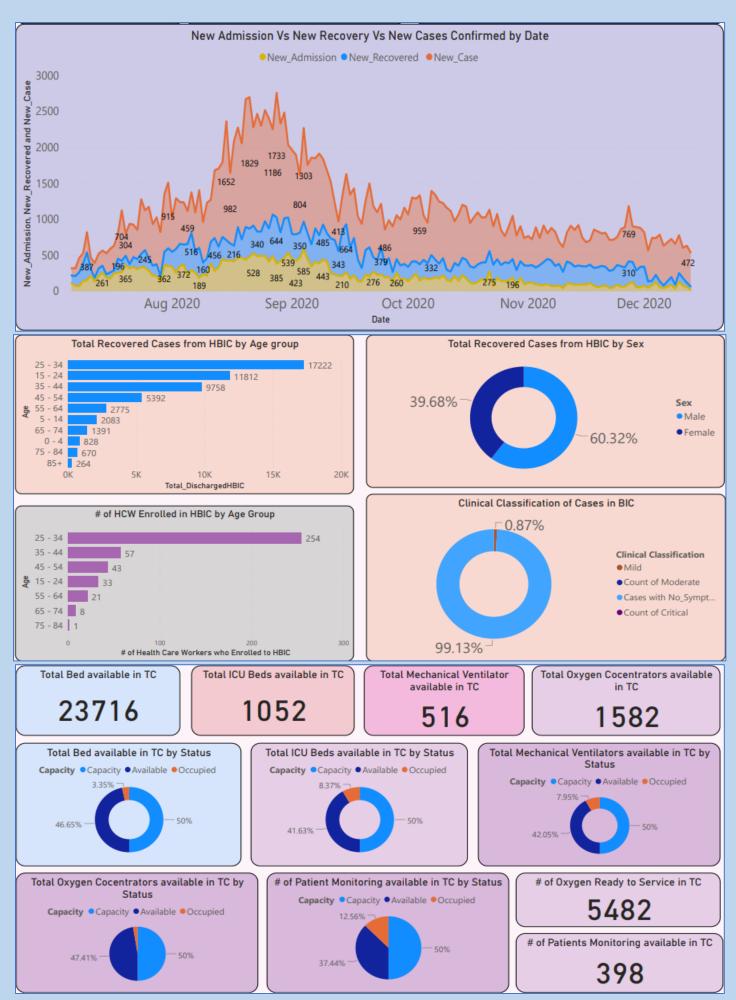

# V. Case Management and Facility Readiness

- As of December 13, 2020:
  - Nationally, there are a total 23,716 beds in the COVID-19 treatment centers; out of which 1,052 are
     Intensive Care Unit beds.
  - A total of 24,517 suspected COVID-19 cases are admitted to isolation centers. Of these, 268 suspected cases are admitted in the Epi-Week-50.
  - 21,742 (87 in the Epi-Week-50) initially suspected cases are discharged after laboratory test became negative.
- Among the currently existing COVID-19 cases, there are 386 patients in severe clinical condition.

#### **Home Based Isolation and Care (HBIC):**

- So far, 57,766 COVID-19 confirmed cases have been on HBIC. Of them 52,195 (90.36%), have recovered and seven (0.012%) died.
- Of these, 12,157 cases have been enrolled to HBIC and 12,604 cases have recovered one died on the WHO-Epi-Week-50.
- As of December 13, 2020, there are 5,717 cases on HBIC.
- So far, 462 of the cases have been transferred from treatment centers to HBIC after improvement.
- So far, 309 (12 of them in Epi-Week-50) of the cases have been transferred from HBIC to treatment centers for better care.

Fig. 12: Summary of COVID-19 case management and facility readiness in Ethiopia, as of December 13, 2020.