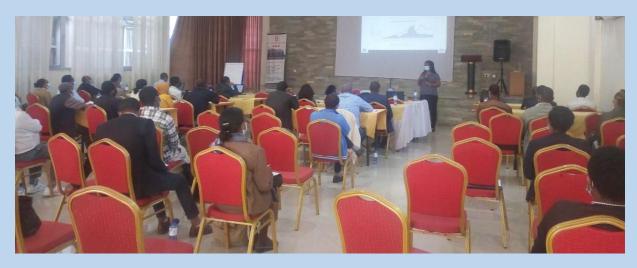

Investigation Center (NAHDIC) in the presence of state ministers from Ministry of Health and Ministry of Agriculture and Director General and Deputy Directors of the institute, conducted a consultation workshop at Sebeta Town on December 12, 2020. The workshop was intended to put a way forward to conduct researches on traditional medicines for COVID-19 and others through a One Health approach. It was stated that coordination of research institutes is crucial to effectively prevent and control COVID-19 and similar diseases.

Fig. 9: Consultation workshop on collaboration for research on traditional medicines for COVID-19 and other diseases, December 12, 2020, Sebeta, Ethiopia

 Her Excellency Dr. Lia Tadesse (Minister, Ministry of Health) said in a press statement that attention should be given to the prevention and control of the COVID-19 pandemic.