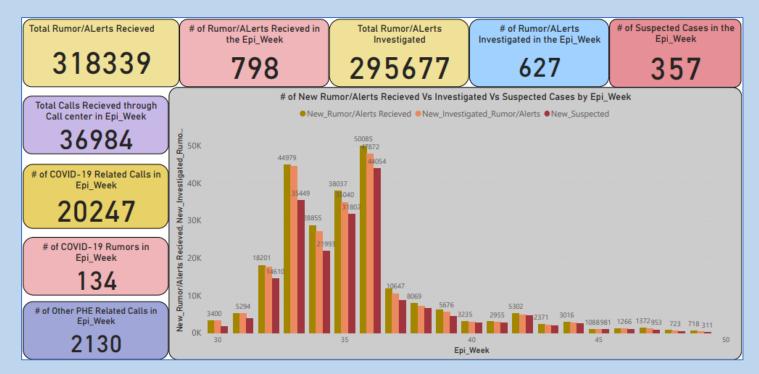

#### Rumors collection and verification from all sources

- As of December 13, 2020:
  - 318,339 rumors/alerts have been received and investigated. Of these, 798 rumors were reported in the WHO-Epi-Week-50.
  - o 245,639 (77.16%) of the rumors/alerts have fulfilled the suspected case definition.

Fig. 7: Summary of COVID-19 rumor/alert investigation as of December 13, 2020, Ethiopia.