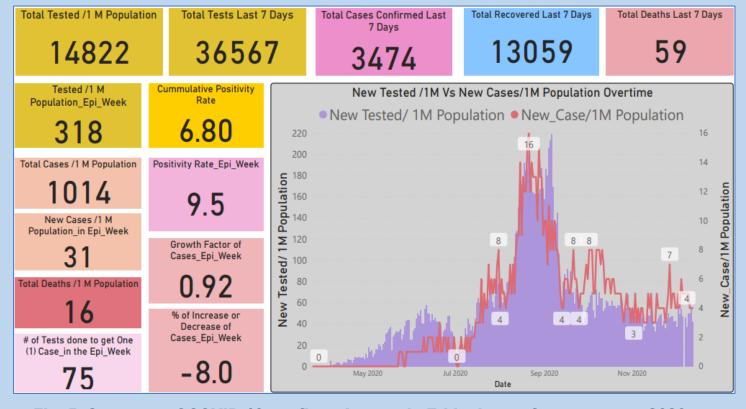

#### Laboratory related activities

- As of 13 December 2020, a total of 1,706,321 samples have been tested for COVID-19 by laboratories across
  the country.
- 36,567 laboratory tests were processed during the WHO Epi-Week-50, which is a 3.37% decrease compared to that of Epi-Week-49.
- The laboratory test positivity rate for the WHO-Epi-Week-50 is 9.50%, which is a bit lower than the preceding week (9.94%).
- The overall positivity rate for the laboratory test since the occurrence of the disease in the country is 6.84%.

Fig. 8: Summary of COVID-19 laboratory testing as of December 13, 2020, Ethiopia.