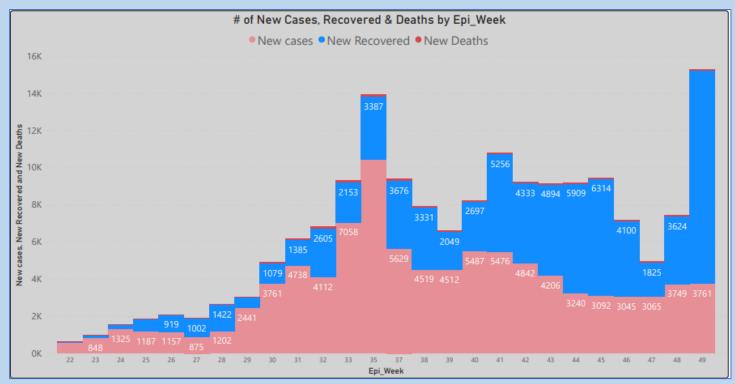

Fig. 3: Weekly summary of the COVID-19 situation in Ethiopia as of December 13, 2020, Ethiopia

Fig. 4: COVID-19 confirmed cases, recovery and death by WHO Epi-Week as of December 13, 2020, Ethiopia