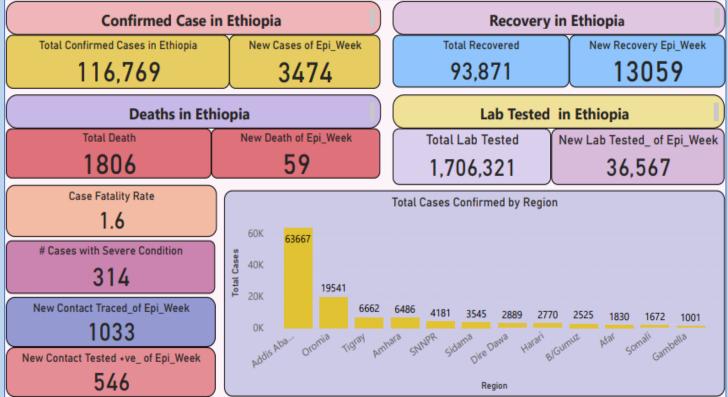

Fig. 3: Weekly summary of the COVID-19 situation in Ethiopia as of December 13, 2020, Ethiopia

Fig. 4: COVID-19 confirmed cases, recovery and death by WHO Epi-Week as of December 13, 2020, Ethiopia

#### **National COVID-19 situation**

- Three-thousand-four-hundred-seventy-four (3,474) newly confirmed COVID-19 cases (8% decrease compared to that of Epi-Week-49) and 59 COVID-19 related deaths (26% increase compared to that of Epi-Week-49) were reported during the WHO Epi-Week-50.
- As of December 13, a total of 116,769 confirmed COVID-19 cases and 1,806 deaths were recorded in the country.
- For detail, see the summary dashboard below.

Table 1: Summary of National COVID-19 situation in the WHO-Epi-Week-50

| Regions     | New_Tested | New_Case | New_HF_Admission | New Death | Positivity Rate | Recovery Rate |
|-------------|------------|----------|------------------|-----------|-----------------|---------------|
| Addis Ababa | 25155      | 2776     | 398              | 34        | 11.4            | 28.0          |
| Oromia      | 3584       | 516      | 58               | 14        | 15.0            | 24.0          |
| SNNPR       | 2763       | 46       | 0                | 1         | 2.1             | 94.6          |
| Somali      | 1451       | 0        | 0                | 0         | 0.0             | 30.0          |
| Afar        | 1310       | 10       | 0                | 0         | 0.7             | 44.0          |
| Amhara      | 903        | 38       | 16               | 6         | 4.9             | 53.0          |
| Sidama      | 609        | 58       | 5                | 1         | 10.1            | 74.7          |
| Benshangul  | 465        | 9        | 18               | 0         | 2.0             | 26.9          |
| Harari      | 175        | 12       | 14               | 2         | 8.4             | 28.7          |
| Dire Dawa   | 152        | 9        | 4                | 1         | 3.7             | 35.0          |
| Gambella    | 0          | 0        | 0                | 0         | 0.0             | 60.0          |
| Tigray      | 0          | 0        | 0                | 0         | 0.0             | 76.0          |
| Total       | 36567      | 3474     | 513              | 59        | **** 4.9        | 47.9          |
|             |            |          |                  |           |                 |               |

#### Laboratory related activities

- As of 13 December 2020, a total of 1,706,321 samples have been tested for COVID-19 by laboratories across
  the country.
- 36,567 laboratory tests were processed during the WHO Epi-Week-50, which is a 3.37% decrease compared to that of Epi-Week-49.
- The laboratory test positivity rate for the WHO-Epi-Week-50 is 9.50%, which is a bit lower than the preceding week (9.94%).
- The overall positivity rate for the laboratory test since the occurrence of the disease in the country is 6.84%.

#### Contact tracing and follow-up:

- As of December 13, 2020:
  - A total of 307,511 contacts of confirmed cases have been identified. Of these, 1,033 contacts were identified in the WHO-Epi-Week-50.
  - Of total contacts, 281,270 (91.47%) have completed 14 days follow-up, while 922 contacts are still on follow-up.
  - o 612 (0.20%) contacts have developed COVID-19 suggestive symptoms. Of these symptomatic contacts, 562 (91.83%) have tested positive.
- Overall, 25,090 (8.16%) of the contacts (symptomatic plus asymptomatic) have been tested positive.
- Contacts of the confirmed cases contributed for the 21.46% of the total cases.