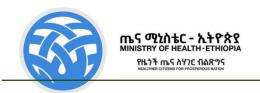

#### **Global Situation**

- Between December 31, 2019 and December 13, 2020, COVID-19 pandemic affected 235 countries/territories causing 69,766,975, cases and 1,589,820 deaths (CFR=2.28%) globally.
- Of the total cases and deaths reported since the beginning of the outbreak, 4,297,567 cases and 74,410 deaths were reported during the WHO Epi-Week-50.
- The United States of America (USA) reported the highest number of cases (15,467,248) with CFR of 1.89% followed by India (9,857,029) cases) with a CFR of 1.45%.
- In Africa, 57 countries/territories have reported COVID-19 cases.
- As of December 13, 2020, a total of 2,368,343 cases and 55,680 deaths were reported across the continent (CFR=2.35%). Of these 110,435 cases and 2,325 deaths were reported during the WHO-Epi-Week-50.
- In Africa, South Africa reported the highest number of cases (852,965) with CFR of 2.71% followed by Morocco (397,597 cases) with a CFR of 1.66%.
- Ethiopia reported the highest number of COVID-19 confirmed cases in East Africa. See the summary dashboard below.

Fig. 1: COVID-19 Global Situation Update as of December 13, 2020 (Source: WHO)

Fig. 2: COVID-19 Situation Update in Africa as of December 13, 2020 (Source: WHO)