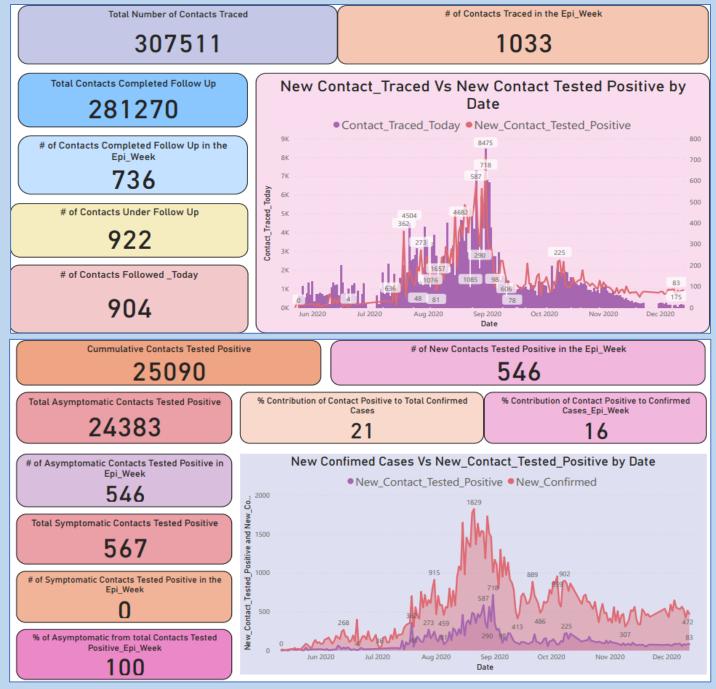

#### Contact tracing and follow-up:

- As of December 13, 2020:
  - A total of 307,511 contacts of confirmed cases have been identified. Of these, 1,033 contacts were identified in the WHO-Epi-Week-50.
  - Of total contacts, 281,270 (91.47%) have completed 14 days follow-up, while 922 contacts are still on follow-up.
  - o 612 (0.20%) contacts have developed COVID-19 suggestive symptoms. Of these symptomatic contacts, 562 (91.83%) have tested positive.
- Overall, 25,090 (8.16%) of the contacts (symptomatic plus asymptomatic) have been tested positive.
- Contacts of the confirmed cases contributed for the 21.46% of the total cases.

Fig. 6: Summary of COVID-19 contact tracing as of December 13, 2020, Ethiopia.