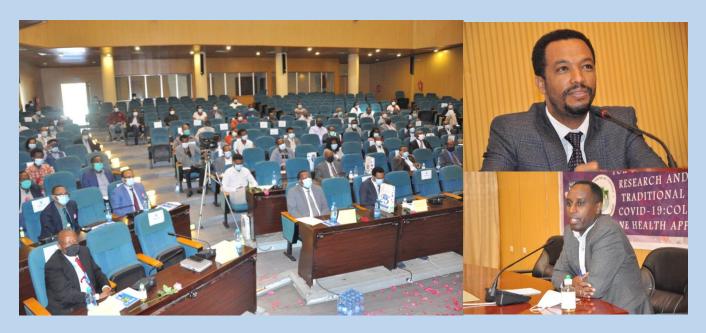

Investigation Center (NAHDIC) in the presence of state ministers from Ministry of Health and Ministry of Agriculture and Director General and Deputy Directors of the institute, conducted a consultation workshop at Sebeta Town on December 12, 2020. The workshop was intended to put a way forward to conduct researches on traditional medicines for COVID-19 and others through a One Health approach. It was stated that coordination of research institutes is crucial to effectively prevent and control COVID-19 and similar diseases.

Fig. 9: Consultation workshop on collaboration for research on traditional medicines for COVID-19 and other diseases, December 12, 2020, Sebeta, Ethiopia

 Her Excellency Dr. Lia Tadesse (Minister, Ministry of Health) said in a press statement that attention should be given to the prevention and control of the COVID-19 pandemic.