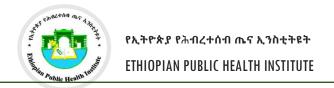

#### **Global Situation**

- Between December 31, 2019 and December 13, 2020, COVID-19 pandemic affected 235 countries/territories causing 69,766,975, cases and 1,589,820 deaths (CFR=2.28%) globally.
- Of the total cases and deaths reported since the beginning of the outbreak, 4,297,567 cases and 74,410 deaths were reported during the WHO Epi-Week-50.
- The United States of America (USA) reported the highest number of cases (15,467,248) with CFR of 1.89% followed by India (9,857,029) cases) with a CFR of 1.45%.
- In Africa, 57 countries/territories have reported COVID-19 cases.
- As of December 13, 2020, a total of 2,368,343 cases and 55,680 deaths were reported across the continent (CFR=2.35%). Of these 110,435 cases and 2,325 deaths were reported during the WHO-Epi-Week-50.
- In Africa, South Africa reported the highest number of cases (852,965) with CFR of 2.71% followed by Morocco (397,597 cases) with a CFR of 1.66%.
- Ethiopia reported the highest number of COVID-19 confirmed cases in East Africa. See the summary dashboard below.

Fig. 1: COVID-19 Global Situation Update as of December 13, 2020 (Source: WHO)

Fig. 2: COVID-19 Situation Update in Africa as of December 13, 2020 (Source: WHO)