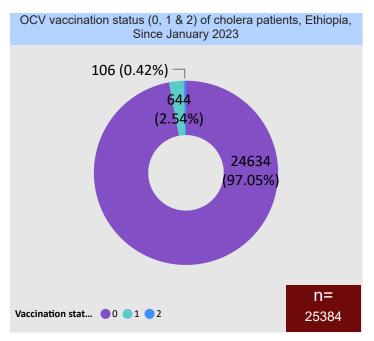

 Region
 Satndard CTC/#
 CTC/#
 CTU/#
 ORP/#
 Total

 National
 11
 188
 108
 506
 813

- More than 1.5M OCV doses request has approved from ICG and importation is On October 20, 2023. Pre-campaign activities started.
- OCV campaign started in 9 woredas, Amhara at Sep 16, 2023 and it is in good performance.
   Campaign launching was held at Sep 16 at Bahir Dar city. 1,859,555 (99.55%) targeted pop were vaccinated in 9 woredas. Among these vaccinated, 8,098 in Kumer refuge camp.
- In four round of ICG support (6,145,278), 6,136,920 targeted population were vaccinated in 54 woredas of Somali, SNNP, Sidama, Oromia and Amhara (ongoing)
- Cholera unit PHEOC identified gaps on cholera outbreak preparedness in national PHEOC collaborative supportive supervision, May 23-24, 2023 with IM presence, Tigray.
- Third round cross-border/IGAD coordination meeting was conducted
- Current water supply coverage of cholera outbreak affected woredas in affected regions is low. Cumulative 124 water samples are tested by EPHI/UNICEF. Six EMWAT kits were installed on prioritized cholera affected woredas (WaSH cluster). Cholera outbreak affected woredas, zones, and regions are under strong follow up with strong active case searching, collaboration, distributing daily cholera SITREPs.
- Somali region turned to cholera outbreak in two zones (Jigjiga & Erer) after 11 weeks