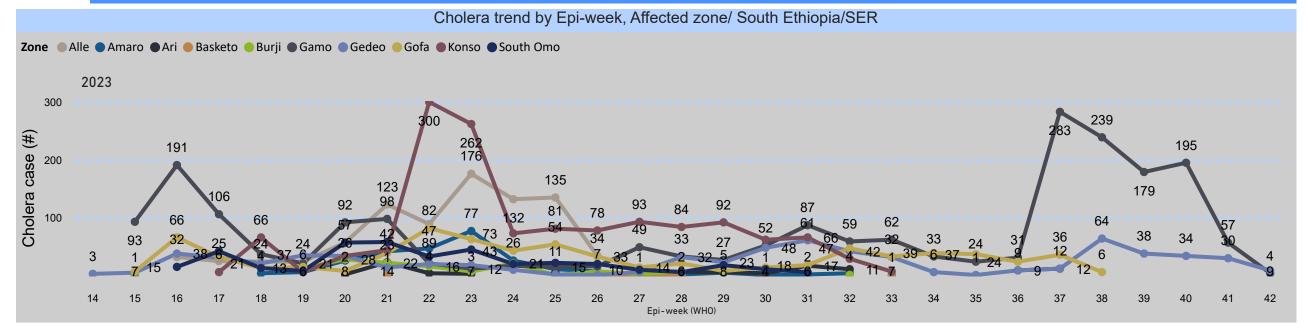

| Controlled    |

| Region • | Zone      | Woreda             | Case | Zero day<br>report | Woreda status |
|----------|-----------|--------------------|------|--------------------|---------------|
| Oromia   | West Guji | Birbirsa<br>Kojowa | 44   | 79                 | Controlled    |
| Oromia   | West Guji | Bule Hora          | 134  | 101                | Controlled    |
| Oromia   | West Guji | Dugda<br>Dawa      | 110  | 99                 | Controlled    |
| Oromia   | West Guji | Kercha             | 76   | 120                | Controlled    |
| Oromia   | West Guji | Melka Soda         | 601  | 89                 | Controlled    |
| Oromia   | West Guji | Suro<br>Barguda    | 219  | 73                 | Controlled    |

Number of controlled woredas

































Cholera patients having toilet (Data

source is line list)

13723 (54.11%)

latrine (... • No • Yes

11638

(45.89%)









#### Coordination for cholera outbreak intervention activities

- EPHI in collaboration to Africa CDC plan to provide pillar CHOLERA ToT for all regions since Oct 16, 2023
- High level partnership meeting was conducted in presence of H.E. Dr. Lia (MoH, Minister)
- Joint mission (EPHI, WHO and UNICEF) to identify gaps on major public health emergencies (Cholera, Malaria, IDP, emergency nutrition, coordination, and joint action point
- Eight National Joint RRT (EPHI and AVOHC from WHO & ACDC) is deployed in 6 affected regions. For other regions, deployment is under facilitation.
- Operational cost and supply support concept note was submitted for CDC USA and