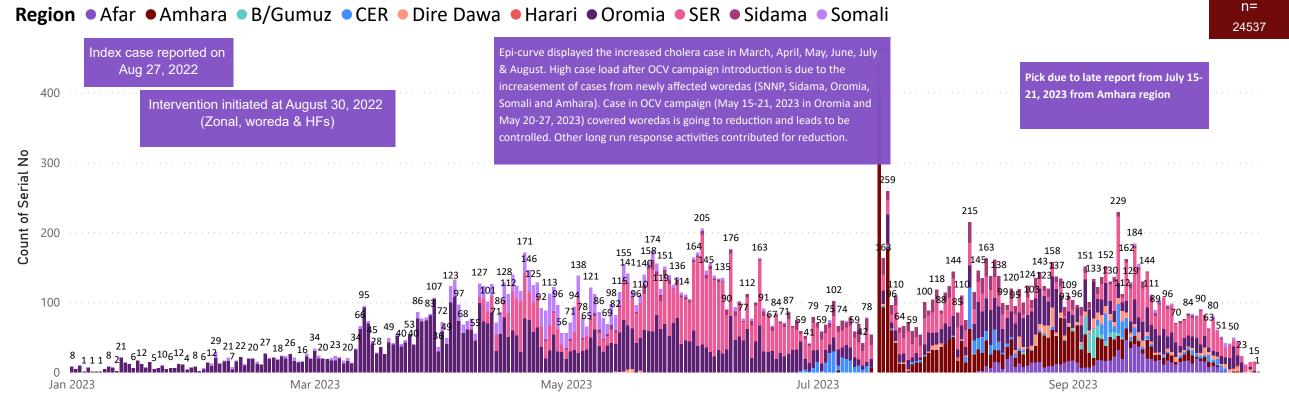

ITREPs.
- Somali region turned to cholera outbreak in two zones (Jigjiga & Erer) after 11 weeks





Cumulative cholera case (#) since August 27, 2022

25,384

Cumulative cholera case (#) since January 1, 2023

24,537

Cumulative severe dehydration patients (#), Since Jan 2023

12,678

Cumulative cholera patient died (#), Since Aug 27, 2022

348

Cumulative cholera CFR (%), Since Aug 27, 2022

Cholera cases (#) of week 42 (2023)

CFR (%) in cholera active woredas

Total cholera affected woredas/#

230

Cholera epidemic (#) active woredas

88

Cumulative cholera (#) in cholera epidemic active woredas

11054

Cumulative cholera patient died (#) in woredas with ongoing outbreak

161

woredas 102.7

AR/100,000 in active

1.46

## Epi-curve of cholera outbreak, Ethiopia, since January 1, 2023





#### Number of cholera affected kebele & cases (#)

# Number of Kebele in active outbreak since January 2023, Ethio...



## Number of Kebele in active outbreak since January 2023, Ethiopia





Active woredas reported at least one case in the last 7 days

Active woredas reported at least one case in the last 8-21 days

30

Active woredas reported at least one case in the last 22-42 days

43

15

| Region | Zone       | Woreda        | Case | Death | Zero day report | Woreda status |
|--------|------------|---------------|------|-------|-----------------|---------------|
| Oromia | Arsi       | Digalu Tijo   | 24   | 1     | 28              | Active        |
| Oromia | Arsi       | Lemu Bilbilo  | 156  | 1     | 22              | Active        |
| Oromia | Arsi       | Munesa        |