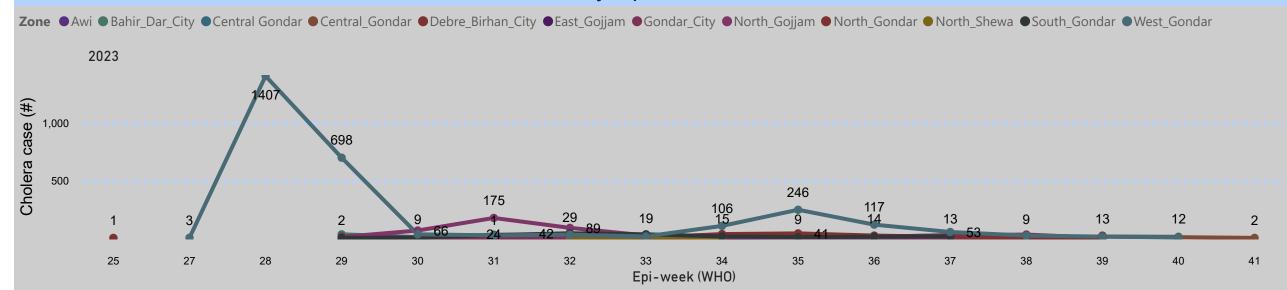

| Region  | Zone              | Woreda             | Case | Death | Zero day report | Woreda status |
|---------|-------------------|--------------------|------|-------|-----------------|---------------|
| Afar    | 3                 | Amibara            | 41   |       | 37              | Active        |
| Afar    | 3                 | Awash Fentale      | 171  | 2     | 19              | Active        |
| Afar    | 1                 | Dubti City         | 309  | 1     | 12              | Active        |
| Afar    | 1                 | Dubti Woreda       | 106  | 1     | 10              | Active        |
| Afar    | 1                 | Semera-Logiya      | 125  | 1     | 12              | Active        |
| Afar    | 1                 | Serdo Refugee Camp | 26   |       | 26              | Active        |
| Afar    | 4                 | Teru               | 103  | 2     | 30              | Active        |
| Amhara  | Bahir_Dar_City    | Bahir Dar Town     | 205  | 4     | 12              | Active        |
| Amhara  | North_Gojjam      | Bahir Dar Zuria    | 364  | 2     | 29              | Active        |
| Amhara  | Debre_Birhan_City | Debre Birhan Town  | 34   |       | 18              | Active        |
| Amhara  | Central Gondar    | East Dembia        | 26   |       | 25              | Active        |
| Amhara  | West_Gondar       | Genda Wuha Town    | 6    |       | 35              | Active        |
| Amhara  | Gondar_City       | Gondar Town        | 125  | 3     | 24              | Active        |
| Amhara  | North_Gondar      | Janamora           | 124  | 6     | 23              | Active        |
| Amhara  | West_Gondar       | Metema             | 538  | 6     | 13              | Active        |
| Amhara  | West_Gondar       | Quara              | 2229 | 36    | 29              | Active        |
| Amhara  | Central_Gondar    | Takusa             | 28   | 1     | 7               | Active        |
| Amhara  | Central Gondar    | West Belesa        | 61   | 2     | 24              | Active        |
| Amhara  | South_Gondar      | Woreta Town        | 27   |       | 33              | Active        |
| B/Gumuz | Metekel           | Dangur             | 161  | 8     | 29              | Active        |
| B/Gumuz | Metekel           | Mandura            | 2    | 1     | 37              | Active        |
| B/Gumuz | Metekel           | Pawi               | 9    |       | 37              | Active        |
| Harari  | Harari            | Erer               | 5    |       | 2               | Active        |
| Harari  | Harari            | Hakim              | 7    |       | 27              | Active        |
| Somali  | Fafan             | Jigjiga City       | 23   | 1     | 7               | Active        |
| Somali  | Erer              | Mayamuluqe         | 33   | 8     | 8               | Active        |
|         |                   |                    |      |       |                 |               |