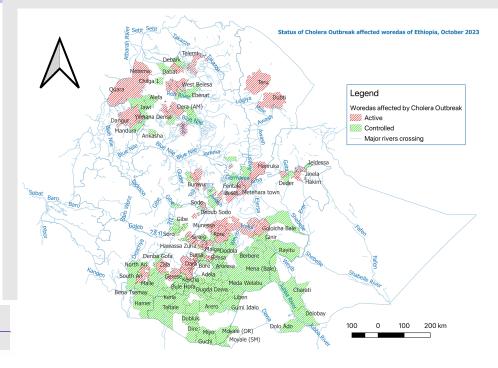

## Highlight

- 3Ethiopia is on ongoing cholera outbreak in **88 woredas** [Oromia (26), Ser(13), Cer(3), Sidama (12), Amhara (12), Afar (7), B.Gunuz(3), Dire Dawa(8), Harari(2), Somali(2)]. **Among 88** active woredas (**zero case report within 42 days**), 15 are actively reported in last 7 days, **30 woredas reporting zero case for 8-21 days** and **43** are reporting zero case for more than **21** days.
- 268 cases were lately reported in the last 3 days. Among these, 01 cases are newly seen at HFs and 01 cases are in date of onset in after October 15, 2023
- Among cholera patients, 15-34 and 5-14 age groups accounted 42% and 20% respectively.
- Current inpatients in the CTC = 119(Oromia = 87, DD = 10, Somali =4, CER = 17, Harari = 1)
- From Amhara (4167 cases and 77 deaths by line list and phone text), non line listed additional 237 cases and deaths of 10 were reported in phone text.
- Since august 27, 2022, a total of **25,116** (**851** were in 2022) from **228** woredas have affected woredas (Oromia(91), Ser(35), Cer(19), Amhara(31), Sidama(23), D.Dawa(9), Somali(8), Afar(10), B.Gumuz(3), Harari(3). The difference of affected woredas from formers is due to cleaned data. The Index case was from Harana Buluk, August 27, 2022 & this outbreak was confirmed (4 from 5 were culture positive) on Sep 9, 2022. **Kumer refuge camp** reported 453 cases with 8 deaths and 279 cases from different IDP.
- The outbreak is controlled in 142 woredas in Oromia (65), Amhara(19), Somali (6), Ser(22), Cer(16), Sidama(10), Dire Dawa(1), BG(0) and Harari(1)(See the map), but they are at high risk due to being adjacent.