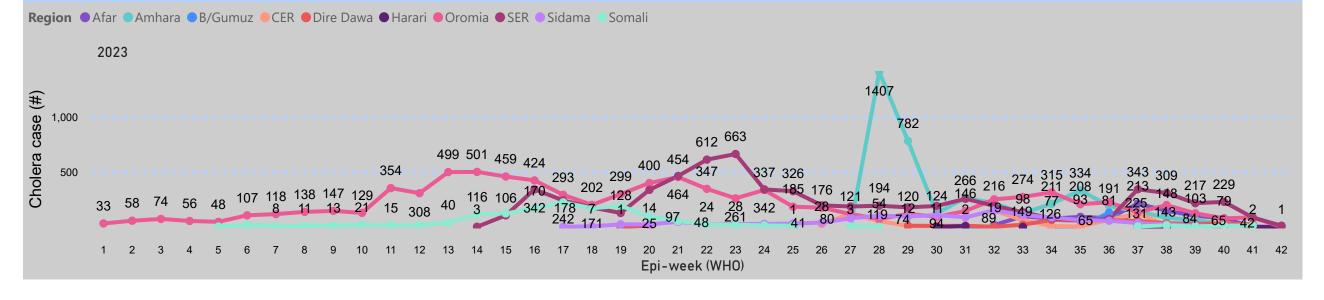

| 61                 | Controlled    |

| Region • | Zone      | Woreda             | Case | Zero day<br>report | Woreda status |
|----------|-----------|--------------------|------|--------------------|---------------|
| Oromia   | West Guji | Birbirsa<br>Kojowa | 44   | 79                 | Controlled    |
| Oromia   | West Guji | Bule Hora          | 134  | 101                | Controlled    |
| Oromia   | West Guji | Dugda<br>Dawa      | 110  | 99                 | Controlled    |
| Oromia   | West Guji | Kercha             | 76   | 120                | Controlled    |
| Oromia   | West Guji | Melka Soda         | 601  | 89                 | Controlled    |
| Oromia   | West Guji | Suro<br>Barguda    | 219  | 73                 | Controlled    |

Number of controlled woredas

































Cholera patients having toilet (Data

source is line list)

13723 (54.11%)

latrine (... • No • Yes

11638

(45.89%)









#### Coordination for cholera outbreak intervention activities

- EPHI in collaboration to Africa CDC plan to provide pillar CHOLERA ToT for all regions since Oct 16, 2023
- High level partnership meeting was conducted in presence of H.E. Dr. Lia (MoH, Minister)
- Joint mission (EPHI, WHO and UNICEF) to identify gaps on major public health emergencies (Cholera, Malaria, IDP, emergency nutrition, coordination, and joint action point
- Eight National Joint RRT (EPHI and AVOHC from WHO & ACDC) is deployed in 6 affected regions. For other regions, deployment is under facilitation.
- Operational cost and supply support concept note was submitted f