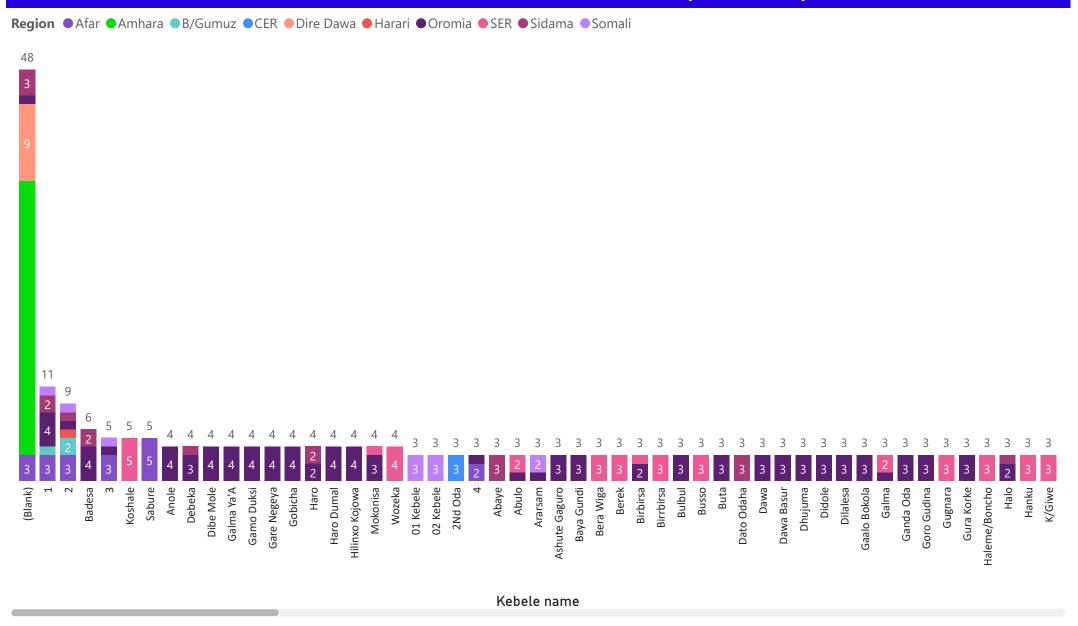

#### Number of cholera affected kebele & cases (#)

# Number of Kebele in active outbreak since January 2023, Ethio...

## Number of Kebele in active outbreak since January 2023, Ethiopia

Active woredas reported at least one case in the last 7 days

Active woredas reported at least one case in the last 8-21 days

30

Active woredas reported at least one case in the last 22-42 days

43

15

| Region | Zone       | Woreda        | Case | Death | Zero day report | Woreda status |
|--------|------------|---------------|------|-------|-----------------|---------------|
| Oromia | Arsi       | Digalu Tijo   | 24   | 1     | 28              | Active        |
| Oromia | Arsi       | Lemu Bilbilo  | 156  | 1     | 22              | Active        |
| Oromia | Arsi       | Munesa        | 32   | 2     | 15              | Active        |
| Oromia | Arsi       | Robe          | 63   | 2     | 27              | Active        |
| Oromia | Arsi       | Seru          | 134  |       | 27              | Active        |
| Oromia | Bale       | Gasera        | 169  |       | 20              | Active        |
| Oromia | East Bale  | Gololcha      | 171  | 2     | 18              | Active        |
| Oromia | East Shewa | Bishoftu Town | 11   | 1     | 42              | Active        |
| Oromia | East Shewa | Boset         | 15   |       | 40              | Active        |
| Oromia | East Shewa | Fentale       | 67   |       | 41              | Active        |
| Oromia | West Arsi  | Gedeb Hasasa  | 140  | 3     | 42              | Active        |
| Oromia | West Arsi  | Heban Arsi    | 8    |       | 32              | Active        |
| Oromia | West Arsi  | Kofale        | 11   |       | 40              | Active        |
| Oromia | West Arsi  | Siraro        | 7    | 1     | 30              | Active        |
| Oromia | West Guji  | Abaya         | 149  |       | 6               | Active        |
| Oromia | West Guji  | Gelana        | 501  | 8     | 18              | Active        |
|        |            |               |      |       |                 |               |