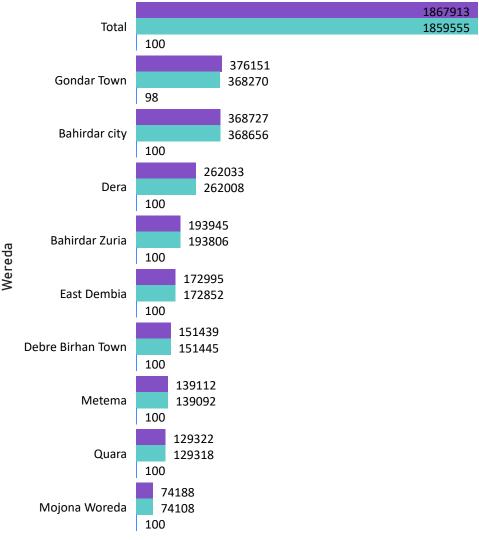

 Region
 Satndard CTC/#
 CTC/#
 CTU/#
 ORP/#
 Total

 National
 11
 188
 108
 506
 813

- More than 1.5M OCV doses request has approved from ICG and importation is On October 20, 2023. Pre-campaign activities started.
- OCV campaign started in 9 woredas, Amhara at Sep 16, 2023 and it is in good performance.
   Campaign launching was held at Sep 16 at Bahir Dar city. 1,859,555 (99.55%) targeted pop were vaccinated in 9 woredas. Among these vaccinated, 8,098 in Kumer refuge camp.
- In four round of ICG support (6,145,278), 6,136,920 targeted population were vaccinated in 54 woredas of Somali, SNNP, Sidama, Oromia and Amhara (ongoing)
- Cholera unit PHEOC identified gaps on cholera outbreak preparedness in national PHEOC collaborative supportive supervision, May 23-24, 2023 with IM presence, Tigray.
- Third round cross-border/IGAD coordination meeting was conducted
- Current water supply coverage of cholera outbreak affected woredas in affected regions is low. Cumulative 124 water samples are tested by EPHI/UNICEF. Six EMWAT kits were installed on prioritized cholera affected woredas (WaSH cluster). Cholera outbreak affected woredas, zones, and regions are under strong follow up with strong active case searching, collaboration, distributing daily cholera SITREPs.
- Somali region turned to cholera outbreak in two zones (Jigjiga & Erer) after 11 weeks