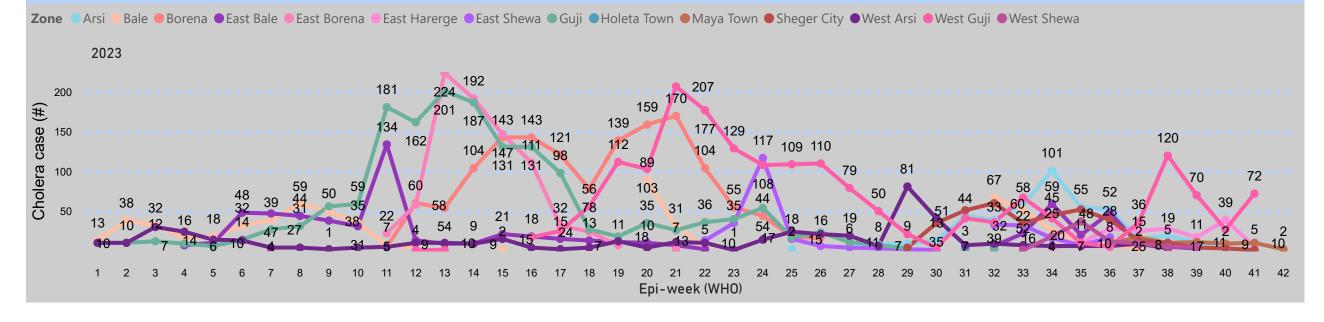

| Controlled    |

| Region • | Zone      | Woreda             | Case | Zero day<br>report | Woreda status |
|----------|-----------|--------------------|------|--------------------|---------------|
| Oromia   | West Guji | Birbirsa<br>Kojowa | 44   | 79                 | Controlled    |
| Oromia   | West Guji | Bule Hora          | 134  | 101                | Controlled    |
| Oromia   | West Guji | Dugda<br>Dawa      | 110  | 99                 | Controlled    |
| Oromia   | West Guji | Kercha             | 76   | 120                | Controlled    |
| Oromia   | West Guji | Melka Soda         | 601  | 89                 | Controlled    |
| Oromia   | West Guji | Suro<br>Barguda    | 219  | 73                 | Controlled    |

Number of controlled woredas

































Cholera patients having toilet (Data

source is line list)

13723 (54.11%)

latrine (... • No • Yes

11638

(45.89%)









#### Coordination for cholera outbreak intervention activities

- EPHI in collaboration to Africa CDC plan to provide pillar CHOLERA ToT for all regions since Oct 16, 2023
- High level partnership meeting was conducted in presence of H.E. Dr. Lia (MoH, Minister)
- Joint mission (EPHI, WHO and UNICEF) to identify gaps on major public health emergencies (Cholera, Malaria, IDP, emergency nutrition, coordination, and joint action point
- Eight National Joint RRT (EPHI and AVOHC from WHO & ACDC) is deployed in 6 affected regions. For other regions, deployment is under facilitation.
- Operational cost and supply support concept note was submitted for CDC USA