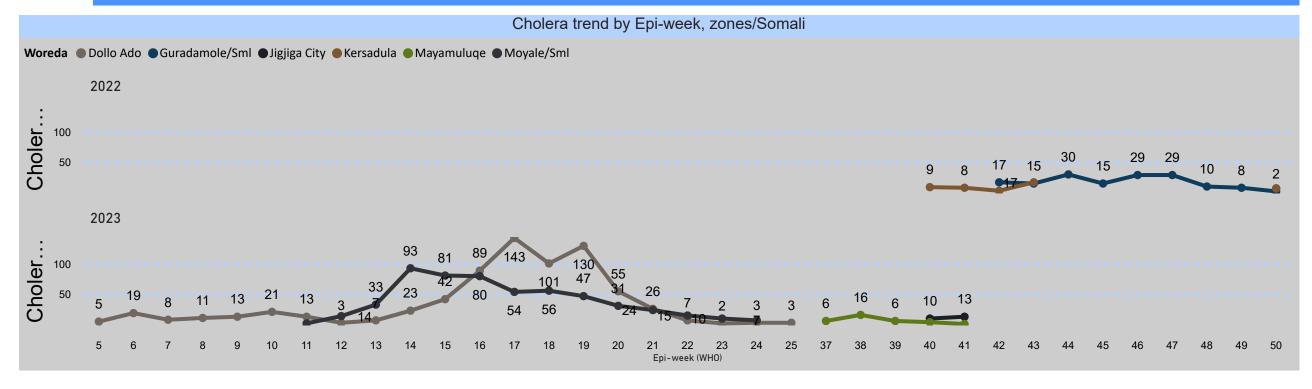

| Controlled    |

| Region • | Zone      | Woreda             | Case | Zero day<br>report | Woreda status |
|----------|-----------|--------------------|------|--------------------|---------------|
| Oromia   | West Guji | Birbirsa<br>Kojowa | 44   | 79                 | Controlled    |
| Oromia   | West Guji | Bule Hora          | 134  | 101                | Controlled    |
| Oromia   | West Guji | Dugda<br>Dawa      | 110  | 99                 | Controlled    |
| Oromia   | West Guji | Kercha             | 76   | 120                | Controlled    |
| Oromia   | West Guji | Melka Soda         | 601  | 89                 | Controlled    |
| Oromia   | West Guji | Suro<br>Barguda    | 219  | 73                 | Controlled    |

Number of controlled woredas

































Cholera patients having toilet (Data

source is line list)

13723 (54.11%)

latrine (... • No • Yes

11638

(45.89%)









#### Coordination for cholera outbreak intervention activities

- EPHI in collaboration to Africa CDC plan to provide pillar CHOLERA ToT for all regions since Oct 16, 2023
- High level partnership meeting was conducted in presence of H.E. Dr. Lia (MoH, Minister)
- Joint mission (EPHI, WHO and UNICEF) to identify gaps on major public health emergencies (Cholera, Malaria, IDP, emergency nutrition, coordination, and joint action point
- Eight National Joint RRT (EPHI and AVOHC from WHO & ACDC) is deployed in 6 affected regions. For other regions, deployment is under facilitation.
- Operational cost and supply support concept note was submitted for CDC USA and USA