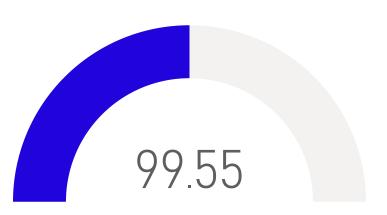

 Region
 Satndard CTC/#
 CTC/#
 CTU/#
 ORP/#
 Total

 National
 11
 188
 108
 506
 813

- More than 1.5M OCV doses request has approved from ICG and importation is On October 20, 2023. Pre-campaign activities started.
- OCV campaign started in 9 woredas, Amhara at Sep 16, 2023 and it is in good performance.
   Campaign launching was held at Sep 16 at Bahir Dar city. 1,859,555 (99.55%) targeted pop were vaccinated in 9 woredas. Among these vaccinated, 8,098 in Kumer refuge camp.
- In four round of ICG support (6,145,278), 6,136,920 targeted population were vaccinated in 54 woredas of Somali, SNNP, Sidama, Oromia and Amhara (ongoing)
- Cholera unit PHEOC identified gaps on cholera outbreak preparedness in national PHEOC collaborative supportive supervision, May 23-24, 2023 with IM presence, Tigray.
- Third round cross-border/IGAD coordination meeting was conducted
- Current water supply coverage of cholera outbreak affected woredas in affected regions is low. Cumulative 124 water samples are tested by EPHI/UNICEF. Six EMWAT kits were installed on prioritized cholera affected woredas (WaSH cluster). Cholera outbreak affected woredas, zones, and regions are under strong follow up with strong active case searching, collaboration, distributing daily cholera SITREPs.
- Somali region turned to cholera outbreak in two zones (Jigjiga & Erer) after 11 weeks