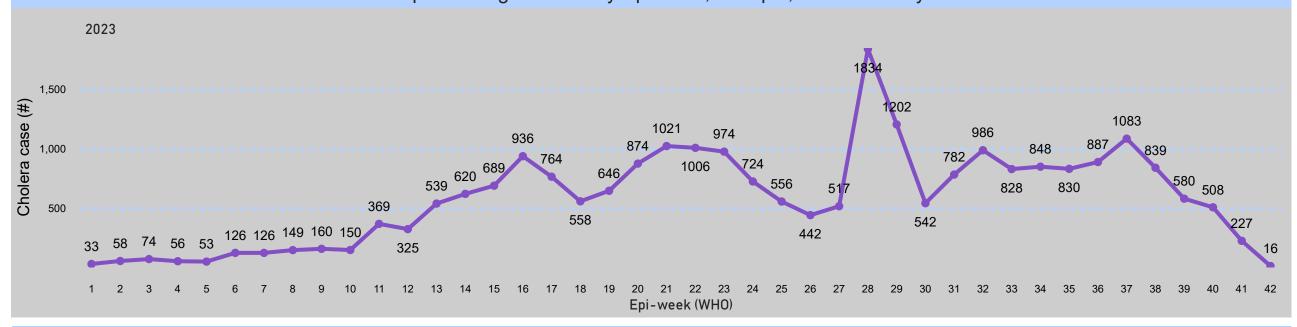

1    | 61                 | Controlled    |

| Region • | Zone      | Woreda             | Case | Zero day<br>report | Woreda status |
|----------|-----------|--------------------|------|--------------------|---------------|
| Oromia   | West Guji | Birbirsa<br>Kojowa | 44   | 79                 | Controlled    |
| Oromia   | West Guji | Bule Hora          | 134  | 101                | Controlled    |
| Oromia   | West Guji | Dugda<br>Dawa      | 110  | 99                 | Controlled    |
| Oromia   | West Guji | Kercha             | 76   | 120                | Controlled    |
| Oromia   | West Guji | Melka Soda         | 601  | 89                 | Controlled    |
| Oromia   | West Guji | Suro<br>Barguda    | 219  | 73                 | Controlled    |

Number of controlled woredas

































Cholera patients having toilet (Data

source is line list)

13723 (54.11%)

latrine (... • No • Yes

11638

(45.89%)









#### Coordination for cholera outbreak intervention activities

- EPHI in collaboration to Africa CDC plan to provide pillar CHOLERA ToT for all regions since Oct 16, 2023
- High level partnership meeting was conducted in presence of H.E. Dr. Lia (MoH, Minister)
- Joint mission (EPHI, WHO and UNICEF) to identify gaps on major public health emergencies (Cholera, Malaria, IDP, emergency nutrition, coordination, and joint action point
- Eight National Joint RRT (EPHI and AVOHC from WHO & ACDC) is deployed in 6 affected regions. For other regions, deployment is under facilitation.
- Operational cost and supply support concept note was submitt