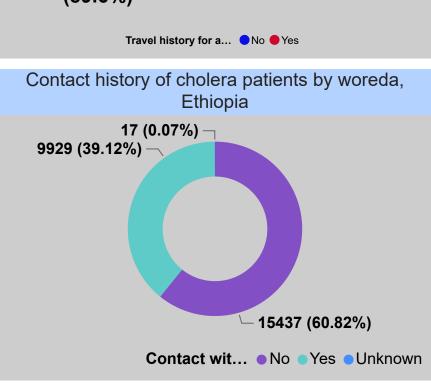

----------|--------------------|------|--------------------|---------------|
| Oromia   | West Guji | Birbirsa<br>Kojowa | 44   | 79                 | Controlled    |
| Oromia   | West Guji | Bule Hora          | 134  | 101                | Controlled    |
| Oromia   | West Guji | Dugda<br>Dawa      | 110  | 99                 | Controlled    |
| Oromia   | West Guji | Kercha             | 76   | 120                | Controlled    |
| Oromia   | West Guji | Melka Soda         | 601  | 89                 | Controlled    |
| Oromia   | West Guji | Suro<br>Barguda    | 219  | 73                 | Controlled    |

Number of controlled woredas

































Cholera patients having toilet (Data

source is line list)

13723 (54.11%)

latrine (... • No • Yes

11638

(45.89%)









#### Coordination for cholera outbreak intervention activities

- EPHI in collaboration to Africa CDC plan to provide pillar CHOLERA ToT for all regions since Oct 16, 2023
- High level partnership meeting was conducted in presence of H.E. Dr. Lia (MoH, Minister)
- Joint mission (EPHI, WHO and UNICEF) to identify gaps on major public health emergencies (Cholera, Malaria, IDP, emergency nutrition, coordination, and joint action point
- Eight National Joint RRT (EPHI and AVOHC from WHO & ACDC) is deployed in 6 affected regions. For other regions, deployment is under facilitation.
- Operational cost and supply support concept note was submitted for CDC USA and USAID
- Coordination meeting (national TWG/week (51 times), regional TWG/week & Woreda TF/day)
- Third round cross-border/IGAD co