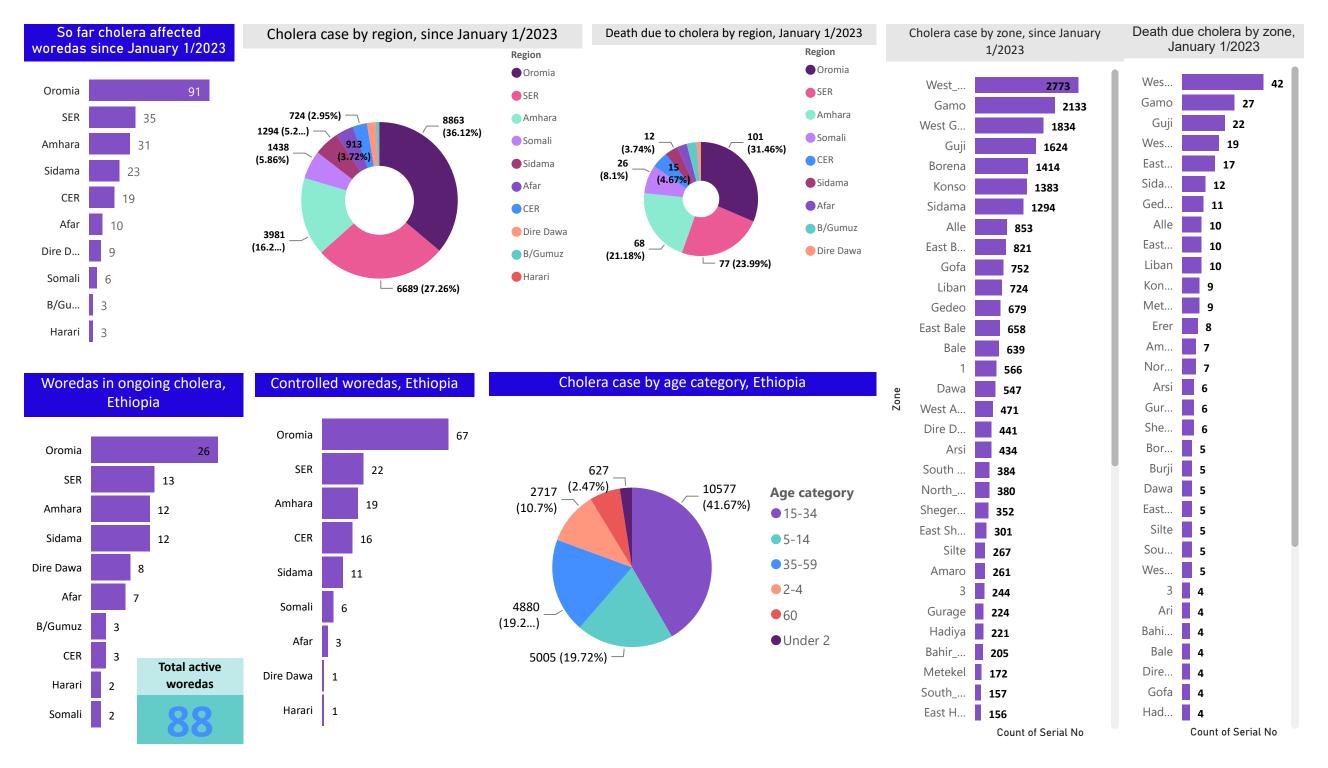

#### Cholera Epidemiology since January 1/2023

|           |                     |                      | •                   | •                       |                        |            |           |         |
|-----------|---------------------|----------------------|---------------------|-------------------------|------------------------|------------|-----------|---------|
| Region    | Affected<br>Zone(#) | Affected<br>woreda/# | Active<br>Woreda(#) | Controlled<br>Woreda(#) | Total active Kebele(#) | Case (#) ▼ | Death (#) | CFR (%) |
| Oromia    | 14                  | 91                   | 26                  | 65                      | 215                    | 8863       | 101       | 1.14    |
| SER       | 10                  | 35                   | 13                  | 22                      | 131                    | 6689       | 77        | 1.15    |
| Amhara    | 12                  | 31                   | 12                  | 19                      | 5                      | 3981       | 68        | 1.71    |
| Somali    | 5                   | 6                    | 2                   | 4                       | 13                     | 1438       | 26        | 1.81    |
| Sidama    | 1                   | 23                   | 12                  | 11                      | 65                     | 1294       | 12        | 0.93    |
| Afar      | 3                   | 10                   | 7                   | 3                       | 112                    | 913        | 9         | 0.99    |
| CER       | 5                   | 19                   | 3                   | 16                      | 8                      | 724        | 15        | 2.07    |
| Dire Dawa | 1                   | 9                    | 8                   | 1                       | 0                      | 441        | 4         | 0.91    |
| B/Gumuz   | 1                   | 3                    | 3                   | 0                       | 7                      | 172        | 9         | 5.23    |
| Harari    | 1                   | 3                    | 2                   | 1                       | 6                      | 22         |           |         |
| Total     | 53                  | 230                  | 88                  | 142                     | 562                    | 24537      | 321       | 1.31    |

# Number of Kebele in active outbreak since January 2023, Ethio...

## Number of Kebele in active outbreak since January 2023, Ethiopia

Active woredas reported at least one case in the last 7 days

Active woredas reported at least one case in the last 8-21 days

30

Active woredas reported at least one case in the last 22-42 days

43

15

| Region | Zone       | Woreda        | Case | Death | Zero day report | Woreda status |
|--------|------------|---------------|------|-------|-----------------|---------------|
| Oromia | Arsi       | Digalu Tijo   | 24   | 1     | 28              | Active        |
| Oromia | Arsi       | Lemu Bilbilo  | 156  | 1     | 22              | Active        |
| Oromia | Arsi       | Munesa        | 32   | 2     | 15              | Active        |
| Oromia | Arsi       | Robe          | 63   | 2     | 27              | Active        |
| Oromia | Arsi       | Seru          | 134  |       | 27              | Active        |
| Oromia | Bale       | Gasera        | 169  |       | 20              | Active        |
| Oromia | East Bale  | Gololcha      | 171  | 2     | 18              | Active        |
| Oromia | East Shewa | Bishoftu Town | 11   | 1     | 42              | Active        |
| Oromia | East Shewa | Boset         | 15   |       | 40              | Active        |
| Oromia | East Shewa | Fentale       | 67   |       | 41              | Active        |
| Oromia | West Arsi  | Gedeb Hasasa  | 140  | 3     | 42              | Active        |
| Oromia | West Arsi  | Heban Arsi    | 8    |       | 32              | Active        |
| Oromia | West Arsi  | Kofale        | 11   |       | 40              | Active        |
| Oromia | West Arsi  | Siraro        | 7    | 1     | 30              | Active        |
| Oromia | West Guji  | Abaya         | 149  |       | 6               | Active        |
| Oromia | West Guji  | Gelana        | 501  | 8     | 18              | Active        |
|        |            |               |      |       |                 |               |