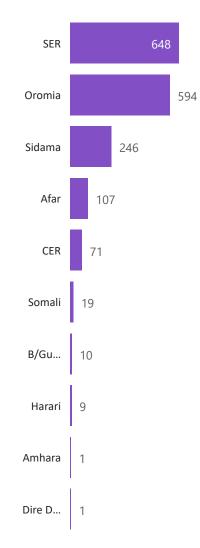

| Region | Zone      | Woreda          | Case | Zero day<br>report | Woreda<br>status |
|--------|-----------|-----------------|------|--------------------|------------------|
| Somali | Afder     | Charati         | 49   | 97                 | Controlled       |
| Somali | Afder     | Dolobay         | 62   | 132                | Controlled       |
| Somali | Dawa      | Moyale/Sml      | 547  | 125                | Controlled       |
| SER    | Alle      | Alle            | 853  | 99                 | Controlled       |
| SER    | Amaro     | Amaro           | 261  | 71                 | Controlled       |
| SER    | Gamo      | Arba Minch Town | 45   | 86                 | Controlled       |
| SER    | Basketo   | Basketo         | 5    | 64                 | Controlled       |
| SER    | South Omo | Bena Tsemay     | 183  | 108                | Controlled       |
| SER    | Gofa      | Beto Town       | 3    | 157                | Controlled       |
| SER    | Burji     | Burji           | 127  | 72                 | Controlled       |
| SER    | Gedeo     | Chelelekitu Ta  | 77   | 57                 | Controlled       |
| SER    | Gofa      | Demba Gofa      | 257  | 68                 | Controlled       |
| SER    | Gedeo     | Dilla Town      | 75   | 50                 | Controlled       |
| SER    | Gamo      | Garda Marta     | 436  | 140                | Controlled       |
| SER    | Gamo      | Gerese Town     | 8    | 109                | Controlled       |
| SER    | Gamo      | Gerese Zuriya   | 190  | 131                | Controlled       |
| SER    | South Omo | Hamer           | 15   | 110                | Controlled       |
| SER    | Konso     | Karat Town      | 38   | 83                 | Controlled       |
| SER    | Konso     | Karat Zuria     | 282  | 66                 | Controlled       |
| SER    | Konso     | Kena            | 281  | 64                 | Controlled       |
| SER    | Konso     | Kolme           | 12   | 74                 | Controlled       |
| SER    | South Omo | Malle           | 184  | 74                 | Controlled       |
| SER    | South Omo | Salamgo         | 2    | 106                | Controlled       |
| SER    | Konso     | Segen Zuria     | 770  | 64                 | Controlled       |
| SER    | Gofa      | Uba Debretsehay | 42   | 158                | Controlled       |

| Region | Zone        | Woreda       | Case | Zero day<br>report | Woreda status |
|--------|-------------|--------------|------|--------------------|---------------|
| Oromia | Bale        | Berbere      | 246  | 542                | Controlled    |
| Oromia | Bale        | Delo Mena    | 22   | 370                | Controlled    |
| Oromia | Bale        | Goro         | 537  | 433                | Controlled    |
| Oromia | Bale        | Gura Damole  | 23   | 569                | Controlled    |
| Oromia | Bale        | Harena Buluk | 71   | 377                | Controlled    |
| Oromia | Borena      | Dire         | 35   | 136                | Controlled    |
| Oromia | Borena      | Dubuluk      | 73   | 112                | Controlled    |
| Oromia | Borena      | Elweye       | 3    | 143                | Controlled    |
| Oromia | Borena      | Guchi        | 32   | 143                | Controlled    |
| Oromia | Borena      | Miyo         | 61   | 110                | Controlled    |
| Oromia | Borena      | Moyale       | 92   | 139                | Controlled    |
| Oromia | Borena      | Moyale Town  | 753  | 135                | Controlled    |
| Oromia | Borena      | Teltele      | 339  | 115                | Controlled    |
| Oromia | Borena      | Yabelo       | 10   | 142                | Controlled    |
| Oromia | Borena      | Yabelo Town  | 16   | 143                | Controlled    |
| Oromia | East Bale   | Dawe Kachen  | 145  | 625                | Controlled    |
| Oromia | East Bale   | Ginir        | 262  | 146                | Controlled    |
| Oromia | East Bale   | Ginir Town   | 46   | 139                | Controlled    |
| Oromia | East Bale   | Lege Hida    | 1    | 220                | Controlled    |
| Oromia | East Bale   | Raitu        | 37   | 205                | Controlled    |
| Oromia | East Borena | Arero        | 3    | 130                | Controlled    |
| Oromia | East Borena | Goro Dola    | 371  | 165                | Controlled    |
| Oromia | East Borena | Gumi Eldallo | 85   | 166                | Controlled    |
| Oromia | East Borena | Liben        | 159  | 162                | Controlled    |
| Oromia | East Borena | Mada Walabu  | 27   | 555                | Controlled    |
| Oromia | East Borena | Negele Town  | 202  | 163                | Controlled    |
| Oromia | Holeta Town | Holeta Town  | 3    | 78                 | Controlled    |

| Region • | Zone        | Woreda             | Case | Zero day<br>report | Woreda status |
|----------|-------------|--------------------|------|--------------------|---------------|
| Somali   | Liban       | Dollo Ado          | 724  | 117                | Controlled    |
| Somali   | Liban       | Guradamole<br>/Sml | 155  | 316                | Controlled    |
| Somali   | Liban       | Kersadula          | 44   | 316                | Controlled    |
| Oromia   | West Arsi   | Adaba              | 1    | 103                | Controlled    |
| Oromia   | Guji        | Adola Rede         | 7    | 179                | Controlled    |
| Oromia   | Guji        | Adola Woyu         | 10   | 162                | Controlled    |
| Oromia   | Guji        | Aga Wayu           | 221  | 101                | Controlled    |
| Oromia   | Arsi        | Bokoji             | 2    | 120                | Controlled    |
| Oromia   | Arsi        | Bokoji Town        | 3    | 50                 | Controlled    |
| Oromia   | Guji        | Bore               | 2    | 69                 | Controlled    |
| Oromia   | West Arsi   | Dodola             | 15   | 78                 | Controlled    |
| Oromia   | West Arsi   | Dodola<br>Town     | 33   | 73                 | Controlled    |
| Oromia   | Guji        | Girja              | 514  | 390                | Controlled    |
| Oromia   | Guji        | Hoborso            | 1    | 176                | Controlled    |
| Oromia   | Holeta Town | Holeta Town        | 3    | 78                 | Controlled    |
| Oromia   | Arsi        | Honkolo<br>Wabe    | 14   | 52                 | Controlled    |
| Oromia   | West Arsi   | Kore               | 2    | 88                 | Controlled    |
| Oromia   | West Arsi   | Nensebo            | 261  | 396                | Controlled    |
| Oromia   | Guji        | Odo Shakiso        | 11   | 112                | Controlled    |
| Oromia   | Guji        | Seba Boru          | 249  | 73                 | Controlled    |
| Oromia   | Guji        | Shakisotown        | 1    | 173                | Controlled    |
| Oromia   | West Arsi   | Shashemene<br>Town | 9    | 72                 | Controlled    |
| Oromia   | Arsi        | Shirka             | 6    | 52                 | Controlled    |
| Oromia   | Guji        | Wadera             | 770  | 155                | Controlled    |
| Oromia   | West Arsi   | Wondo              | 11   | 51                 | Controlled    |