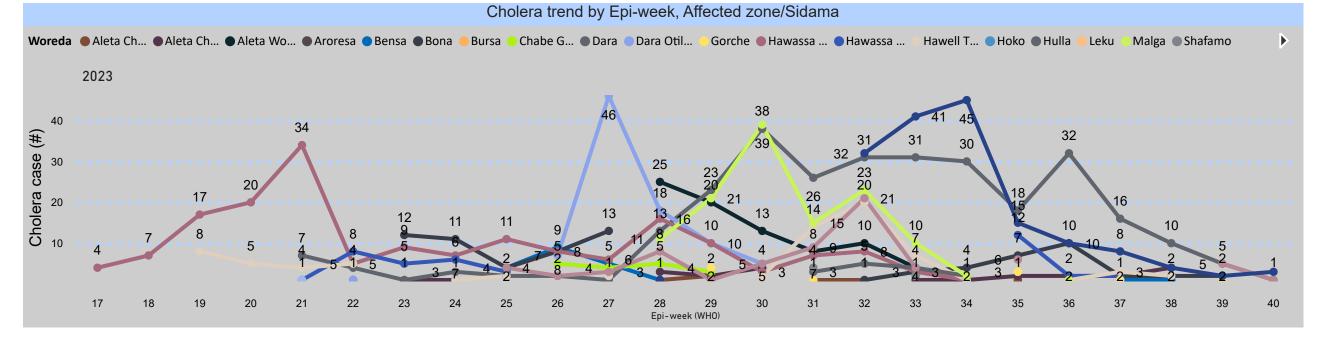

| Controlled    |

| Region • | Zone      | Woreda             | Case | Zero day<br>report | Woreda status |
|----------|-----------|--------------------|------|--------------------|---------------|
| Oromia   | West Guji | Birbirsa<br>Kojowa | 44   | 79                 | Controlled    |
| Oromia   | West Guji | Bule Hora          | 134  | 101                | Controlled    |
| Oromia   | West Guji | Dugda<br>Dawa      | 110  | 99                 | Controlled    |
| Oromia   | West Guji | Kercha             | 76   | 120                | Controlled    |
| Oromia   | West Guji | Melka Soda         | 601  | 89                 | Controlled    |
| Oromia   | West Guji | Suro<br>Barguda    | 219  | 73                 | Controlled    |

Number of controlled woredas

































Cholera patients having toilet (Data

source is line list)

13723 (54.11%)

latrine (... • No • Yes

11638

(45.89%)









#### Coordination for cholera outbreak intervention activities

- EPHI in collaboration to Africa CDC plan to provide pillar CHOLERA ToT for all regions since Oct 16, 2023
- High level partnership meeting was conducted in presence of H.E. Dr. Lia (MoH, Minister)
- Joint mission (EPHI, WHO and UNICEF) to identify gaps on major public health emergencies (Cholera, Malaria, IDP, emergency nutrition, coordination, and joint action point
- Eight National Joint RRT (EPHI and AVOHC from WHO & ACDC) is deployed in 6 affected regions. For other regions, deployment is under facilitation.
- Operational cost and supply support concept note was submitted for CDC USA and U