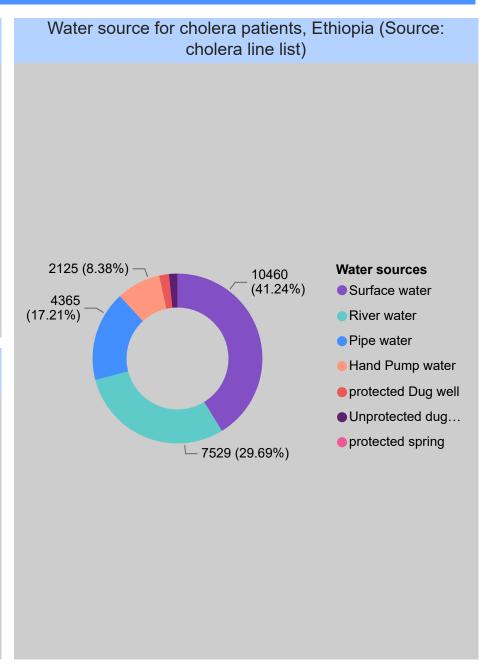

 Region
 Satndard CTC/#
 CTC/#
 CTU/#
 ORP/#
 Total

 National
 11
 188
 108
 506
 813

- More than 1.5M OCV doses request has approved from ICG and importation is On October 20, 2023. Pre-campaign activities started.
- OCV campaign started in 9 woredas, Amhara at Sep 16, 2023 and it is in good performance.
   Campaign launching was held at Sep 16 at Bahir Dar city. 1,859,555 (99.55%) targeted pop were vaccinated in 9 woredas. Among these vaccinated, 8,098 in Kumer refuge camp.
- In four round of ICG support (6,145,278), 6,136,920 targeted population were vaccinated in 54 woredas of Somali, SNNP, Sidama, Oromia and Amhara (ongoing)
- Cholera unit PHEOC identified gaps on cholera outbreak preparedness in national PHEOC collaborative supportive supervision, May 23-24, 2023 with IM presence, Tigray.
- Third round cross-border/IGAD coordination meeting was conducted
- Current water supply coverage of cholera outbreak affected woredas in affected regions is low. Cumulative 124 water samples are tested by EPHI/UNICEF. Six EMWAT kits were installed on prioritized cholera affected woredas (WaSH cluster). Cholera outbreak affected woredas, zones, and regions are under strong follow up with strong active case searching, collaboration, distributing daily cholera SITREPs.
- Somali region turned to cholera outbreak in two zones (Jigjiga & Erer) after 11 weeks